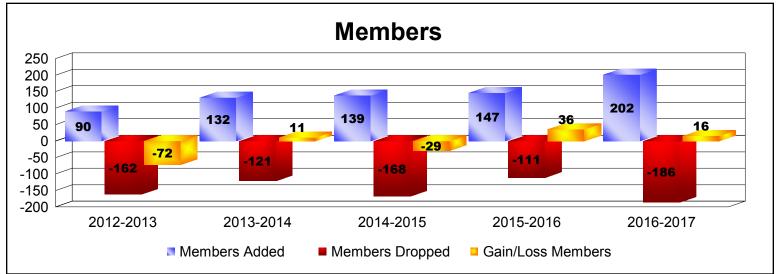

District 4 L1

As of June 2017 Cumulative

| Year      | New<br>Clubs | Dropped<br>Clubs | Gain/<br>Loss<br>Clubs | New<br>Members | Charter<br>Members | Reinstate<br>Members | Transfer<br>Members | Total<br>Member<br>Added | Total<br>Members<br>Dropped | Gain/<br>Loss<br>Members |
|-----------|--------------|------------------|------------------------|----------------|--------------------|----------------------|---------------------|--------------------------|-----------------------------|--------------------------|
| 2012-2013 | 0            | -3               | -3                     | 67             | 5                  | 11                   | 7                   | 90                       | -162                        | -72                      |
| 2013-2014 | 1            | 0                | 1                      | 94             | 32                 | 2                    | 4                   | 132                      | -121                        | 11                       |
| 2014-2015 | 2            | -2               | 0                      | 80             | 48                 | 8                    | 3                   | 139                      | -168                        | -29                      |
| 2015-2016 | 1            | 0                | 1                      | 105            | 33                 | 5                    | 4                   | 147                      | -111                        | 36                       |
| 2016-2017 | 3            | -3               | 0                      | 84             | 104                | 13                   | 1                   | 202                      | -186                        | 16                       |
| Average   | 1            | -2               | 0                      | 86             | 44                 | 8                    | 4                   | 142                      | -150                        | -8                       |