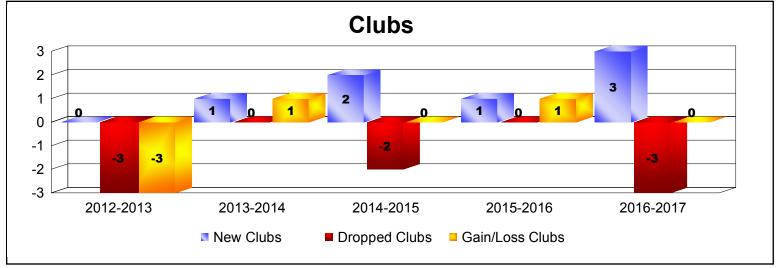

District 4 L1

As of June 2017 Cumulative

| Year      | New<br>Clubs | Dropped<br>Clubs | Gain/<br>Loss<br>Clubs | New<br>Members | Charter<br>Members | Reinstate<br>Members | Transfer<br>Members | Total<br>Member<br>Added | Total<br>Members<br>Dropped | Gain/<br>Loss<br>Members |
|-----------|--------------|------------------|------------------------|----------------|--------------------|----------------------|---------------------|--------------------------|-----------------------------|--------------------------|
| 2012-2013 | 0            | -3               | -3                     | 67             | 5                  | 11                   | 7                   | 90                       | -162                        | -72                      |
| 2013-2014 | 1            | 0                | 1                      | 94             | 32                 | 2                    | 4                   | 132                      | -121                        | 11                       |
| 2014-2015 | 2            | -2               | 0                      | 80             | 48                 | 8                    | 3                   | 139                      | -168                        | -29                      |
| 2015-2016 | 1            | 0                | 1                      | 105            | 33                 | 5                    | 4                   | 147                      | -111                        | 36                       |
| 2016-2017 | 3            | -3               | 0                      | 84             | 104                | 13                   | 1                   | 202                      | -186                        | 16                       |
| Average   | 1            | -2               | 0                      | 86             | 44                 | 8                    | 4                   | 142                      | -150                        | -8                       |